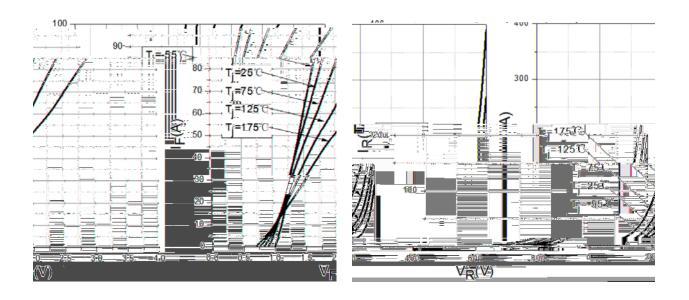

|      |  |  |  |  |  |  |  |
|            |        |      |                 |      |      |  |  |  |  |  |  |  |
|            |        |      |                 |      |      |  |  |  |  |  |  |  |
|            |        |      |                 |      |      |  |  |  |  |  |  |  |
|            |        |      |                 |      |      |  |  |  |  |  |  |  |
|            |        |      |                 |      |      |  |  |  |  |  |  |  |
|            |        |      |                 |      |      |  |  |  |  |  |  |  |
|            |        |      |                 |      |      |  |  |  |  |  |  |  |

### **Thermal Characteristics**

| PARAMETER | SYMBOL | UNIT | Value |
|-----------|--------|------|-------|
|           |        |      |       |

### **Typical Characteristics**







### **Outline Dimensions**

**TO-247AC** 



| TO-247AC |         |  |  |  |
|----------|---------|--|--|--|
|          |         |  |  |  |
|          |         |  |  |  |
|          |         |  |  |  |
|          |         |  |  |  |
|          |         |  |  |  |
|          |         |  |  |  |
|          |         |  |  |  |
|          |         |  |  |  |
|          |         |  |  |  |
|          |         |  |  |  |
|          |         |  |  |  |
|          |         |  |  |  |
|          |         |  |  |  |
|          |         |  |  |  |
|          |         |  |  |  |
| _        |         |  |  |  |
|          |         |  |  |  |
|          |         |  |  |  |
|          |         |  |  |  |
|          | O-247AC |  |  |  |



#### **Disclaimer**