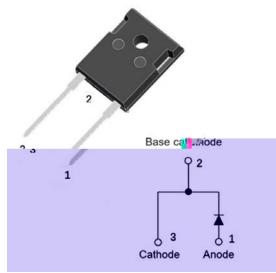

### **Outline Dimensions**

**TO-247AC** 

| TO-247AC |         |  |  |  |
|----------|---------|--|--|--|
|          |         |  |  |  |
|          |         |  |  |  |
|          |         |  |  |  |
|          |         |  |  |  |
|          |         |  |  |  |
|          |         |  |  |  |
|          |         |  |  |  |
|          |         |  |  |  |
|          |         |  |  |  |
|          |         |  |  |  |
|          |         |  |  |  |
|          |         |  |  |  |
|          |         |  |  |  |
|          |         |  |  |  |
|          |         |  |  |  |
| _        |         |  |  |  |
|          |         |  |  |  |
|          |         |  |  |  |
|          |         |  |  |  |
|          | O-247AC |  |  |  |