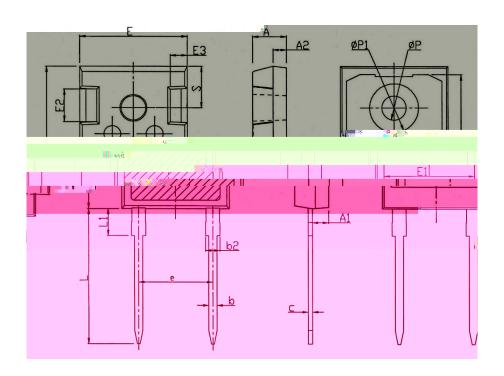

### **Outline Dimensions**

**TO-247AC** 

| TO-247AC |         |  |  |  |
|----------|---------|--|--|--|
|          |         |  |  |  |
|          |         |  |  |  |
|          |         |  |  |  |
|          |         |  |  |  |
|          |         |  |  |  |
|          |         |  |  |  |
|          |         |  |  |  |
|          |         |  |  |  |
|          |         |  |  |  |
|          |         |  |  |  |
|          |         |  |  |  |
|          |         |  |  |  |
|          |         |  |  |  |
|          |         |  |  |  |
|          |         |  |  |  |
| _        |         |  |  |  |
|          |         |  |  |  |
|          |         |  |  |  |
|          |         |  |  |  |
|          | O-247AC |  |  |  |