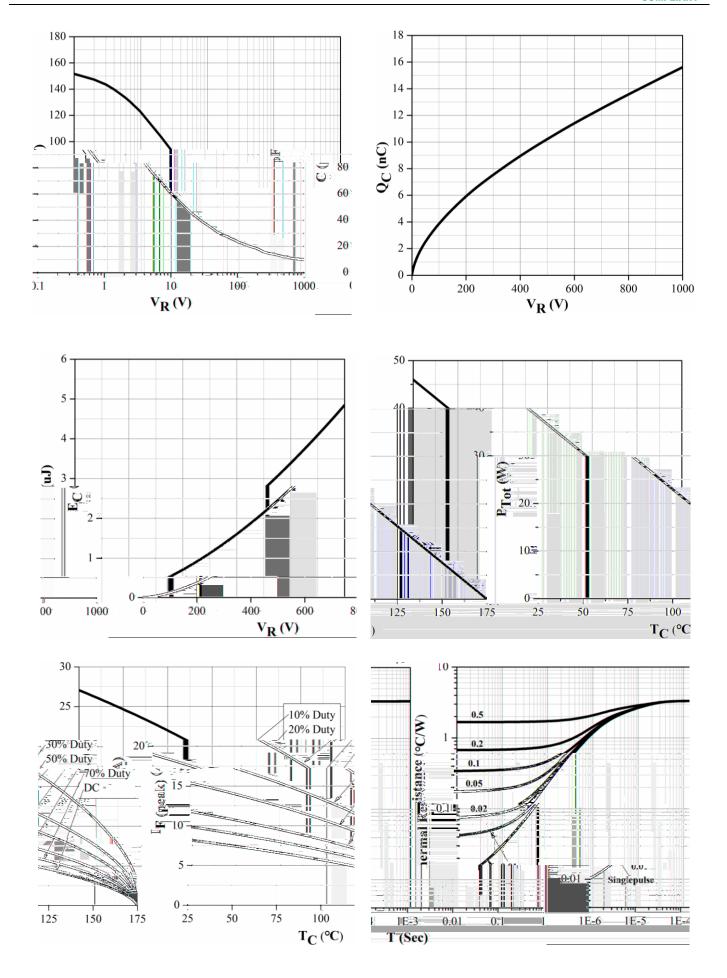

|  |  |
|            |        |      |                 |      |      |  |  |  |  |
|            |        |      |                 |      |      |  |  |  |  |
|            |        |      |                 |      |      |  |  |  |  |
|            |        |      |                 |      |      |  |  |  |  |
|            |        |      |                 |      |      |  |  |  |  |
|            |        |      |                 |      |      |  |  |  |  |
|            |        |      |                 |      |      |  |  |  |  |
|            |        |      |                 |      |      |  |  |  |  |

#### **Thermal Characteristics**

| PARAMETER | SYMBOL | UNIT | VALUE |
|-----------|--------|------|-------|
|           |        |      |       |

## **Typical Characteristics**

















#### **Outline Dimensions**



| TO-220AC |  |  |  |  |  |
|----------|--|--|--|--|--|
|          |  |  |  |  |  |
|          |  |  |  |  |  |
|          |  |  |  |  |  |
|          |  |  |  |  |  |
|          |  |  |  |  |  |
|          |  |  |  |  |  |
|          |  |  |  |  |  |
|          |  |  |  |  |  |
|          |  |  |  |  |  |
|          |  |  |  |  |  |
|          |  |  |  |  |  |
|          |  |  |  |  |  |
|          |  |  |  |  |  |
| l l      |  |  |  |  |  |





#### **Disclaimer**

www.frxelec.com