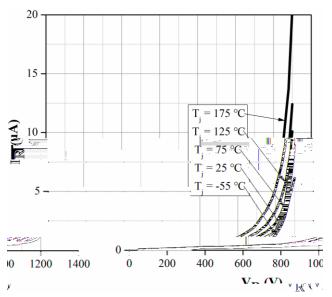

|  |  |  |  |
|            |        |      |                 |      |      |  |  |  |  |
|            |        |      |                 |      |      |  |  |  |  |
|            |        |      |                 |      |      |  |  |  |  |
|            |        |      |                 |      |      |  |  |  |  |
|            |        |      |                 |      |      |  |  |  |  |
|            |        |      |                 |      |      |  |  |  |  |
|            |        |      |                 |      |      |  |  |  |  |
|            |        |      |                 |      |      |  |  |  |  |

#### **Thermal Characteristics**

| PARAMETER | SYMBOL | UNIT | VALUE |
|-----------|--------|------|-------|
|           |        |      |       |

## **Typical Characteristics**

















#### **Outline Dimensions**



| TO-220AC |  |  |  |  |  |
|----------|--|--|--|--|--|
|          |  |  |  |  |  |
|          |  |  |  |  |  |
|          |  |  |  |  |  |
|          |  |  |  |  |  |
|          |  |  |  |  |  |
|          |  |  |  |  |  |
|          |  |  |  |  |  |
|          |  |  |  |  |  |
|          |  |  |  |  |  |
|          |  |  |  |  |  |
|          |  |  |  |  |  |
|          |  |  |  |  |  |
|          |  |  |  |  |  |
| l l      |  |  |  |  |  |





#### **Disclaimer**

www.frxelec.com