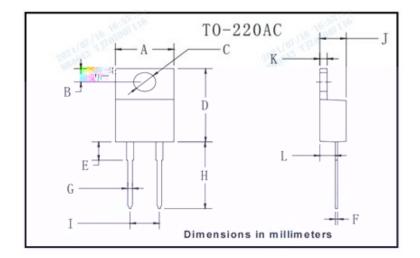

#### **Outline Dimensions**

| TO-220AC |  |  |  |  |  |
|----------|--|--|--|--|--|
|          |  |  |  |  |  |
|          |  |  |  |  |  |
|          |  |  |  |  |  |
|          |  |  |  |  |  |
|          |  |  |  |  |  |
|          |  |  |  |  |  |
|          |  |  |  |  |  |
|          |  |  |  |  |  |
|          |  |  |  |  |  |
|          |  |  |  |  |  |
|          |  |  |  |  |  |
|          |  |  |  |  |  |
|          |  |  |  |  |  |
| l l      |  |  |  |  |  |